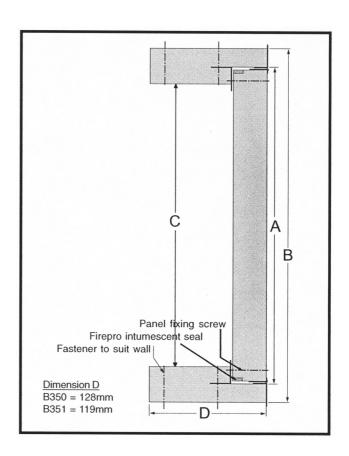

#### **SIZES**

B350 Stock Sizes are: (all measurements are nominal)

Dimension A Dimension B Dimension C

300 x 300mm = A Plus 40mm = A Less

100mm

510 x 510mm " "

600 x 600mm " "

800 x 600mm " "

920 x 620mm " "

Special sizes B350 and B351

Dimension 'D' can be increased for extra thick walls. Specify B350 or B351 "Special" and Dimension 'D' required.

B351 Stock Sizes are: (all measurements are nominal)

| <u>Dimension A</u> | <u>Dimension B</u> D | <u> Dimension C</u> |
|--------------------|----------------------|---------------------|
| 300 x 300mm        | = A Plus 40mm        | A Less 40mm         |
| 400 x 400mm        | 47                   | 47                  |
| 510 x 510mm        | 47                   | 47                  |
| 710 x 510mm        | 4,                   | 69                  |
| 600 x 600mm        | 47                   | 47                  |
| 800 x 600mm        | 4,                   | 69                  |
| 900 x 600mm        | 69                   | 11                  |